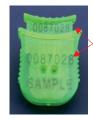

5 pieces connected together

Double same sequential number printed on the body and insert. Pre-locked with two teeth in factory.

Before sealing.

than housing

Can choose a variety of colors. Standardly it is for UV protected.

## **Printing**

[]Laser engraving

[]Company Logo/Name; Sequential number

[]Bar code decoration is also available