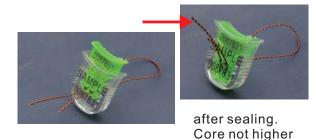

5 pieces connected together

Double same sequential number printed on the body and insert. Pre-locked with two teeth in factory.

Before sealing.

than housing

Can choose a variety of colors. Standardly it is for UV protected.

#### Wire

[] The helix wire made with copper or iron is optional.not must.

# How to open it?

[]Cut the metal wire.