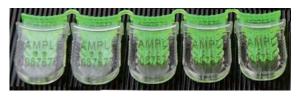

5 pieces connected together

Double same sequential number printed on the body and insert. Pre-locked with two teeth in factory.

Before sealing.

than housing

Can choose a variety of colors. Standardly it is for UV protected.

## Package (no wire)

[]5000pcs per carton

Net weight: 12.5kgs

Gross weight: 14.5kgs

Measure: 670\*425\*340mm