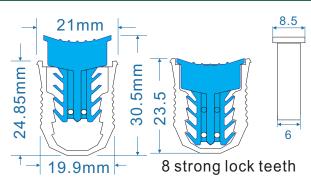

5 pieces connected together

Double same sequential number printed on the body and insert. Pre-locked with two teeth in factory.

Before sealing.

than housing

Can choose a variety of colors. Standardly it is for UV protected.